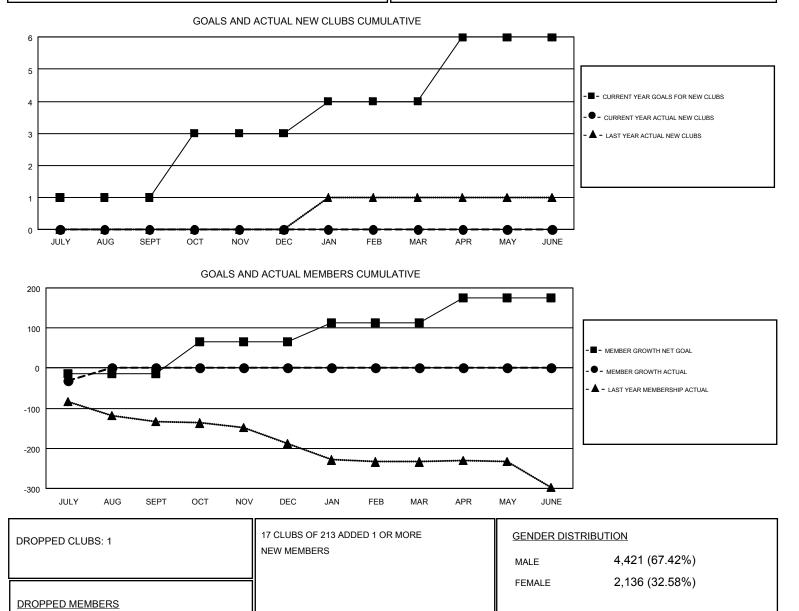

018

### LOCATION: MARYLAND

#### GMT: MAHESH CHITNIS

| GMT    | <br>1 |
|--------|-------|
| Givi i | 1     |

| Clubs<br>RESULTS FOR 2018-2019 |   |   |   | Members<br>RESULTS FOR 2018-2019 |     |    |    |
|--------------------------------|---|---|---|----------------------------------|-----|----|----|
|                                |   |   |   |                                  |     |    |    |
| JULY/AUG/SEPT                  | 1 | 0 | 1 | JULY/AUG/SEPT                    | -15 | 33 | 54 |
| OCT/NOV/DEC                    | 2 | 0 | 0 | OCT/NOV/DEC                      | 80  | 0  | 0  |
| JAN/FEB/MAR                    | 1 | 0 | 0 | JAN/FEB/MAR                      | 47  | 0  | 0  |
| APR/MAY/JUNE                   | 2 | 0 | 0 | APR/MAY/JUNE                     | 63  | 0  | 0  |



1,261

652